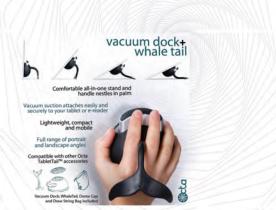

## Vacuum Dock + WhaleTail

All-in-one stand and handle solution

Compatible with all iPad® models including iPad Pro 12.9, Kindle, Surface, and Galaxy

Vacuum suction attaches easily and securely

Comfortable handle nestles in palm