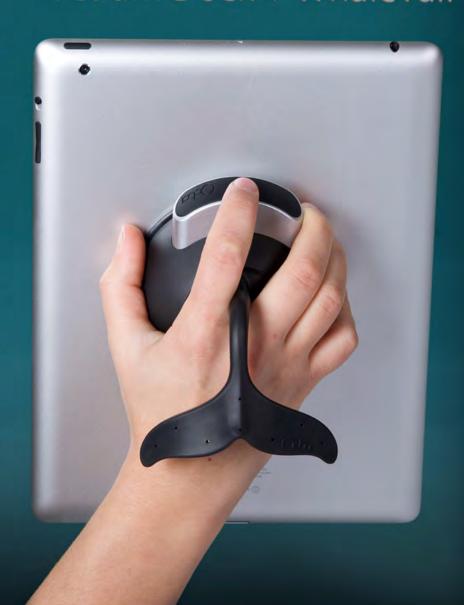

## Vacuum Dock + WhaleTail

All-in-one stand and handle solution

Compatible with all iPad® models including iPad Pro 12.9, Kindle, Surface, and Galaxy

Vacuum suction attaches easily and securely

Comfortable handle nestles in palm