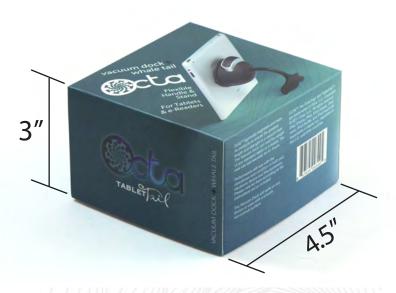

**MSRP** 

\$49.99

SRP and MOQ available upon request

**Package** 

**Single Unit Weight** 

4.5" x 4.5" x 3"

10.5oz

Case Pack: A single case pack (19"x14.5"x8.5") contains 24 units packaged in 4 smaller case packs (14"x9.5"x4") of 6