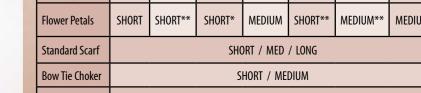

| Height                    | 5′-5′3″            | 5′4-5′8″ | 5′4″-5′8″ | 5′4″-5′8″ | 5′9″-Up | 5′9″-Up  | 5′9″-Up |
|---------------------------|--------------------|----------|-----------|-----------|---------|----------|---------|
| Dress Size                | 0-14               | 0-4      | 6-12      | 14-Up     | 0-4     | 6-12     | 14-Up   |
| Standard Shawl            | SHORT              | SHORT**  | SHORT*    | MEDIUM    | SHORT** | MEDIUM** | MEDIUM  |
| Diagnal                   | SHORT              | SHORT**  | SHORT*    | MEDIUM    | SHORT** | MEDIUM** | MEDIUM  |
| Poncho                    | SHORT              | SHORT**  | SHORT*    | MEDIUM    | SHORT** | MEDIUM** | MEDIUM  |
| Pull Through              | SHORT              | SHORT**  | SHORT*    | MEDIUM    | SHORT** | MEDIUM** | MEDIUM  |
| Corsage                   | SHORT              | SHORT**  | SHORT*    | MEDIUM    | SHORT** | MEDIUM** | MEDIUM  |
| Pull Through<br>Sideways  | SHORT              | SHORT**  | SHORT*    | MEDIUM    | SHORT** | MEDIUM** | MEDIUM  |
| Butterfly                 | SHORT              | SHORT**  | SHORT*    | MEDIUM    | SHORT** | MEDIUM** | MEDIUM  |
| Asymmetrical<br>Butterfly | SHORT              | SHORT**  | SHORT*    | MEDIUM    | SHORT** | MEDIUM** | MEDIUM  |
| Flower Petals             | SHORT              | SHORT**  | SHORT*    | MEDIUM    | SHORT** | MEDIUM** | MEDIUM  |
| Standard Scarf            | SHORT / MED / LONG |          |           |           |         |          |         |
| Bow Tie Choker            | SHORT / MEDIUM     |          |           |           |         |          |         |
| Necklace                  | SHORT/MED/LONG     |          |           |           |         |          |         |