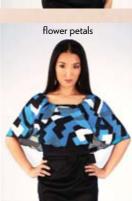

## 12 SIGNATURE WAYS

There are over 30 different ways to wear Pirose, and endless possibilities. For starters, here are 12 of our signature ways.

<sup>\*</sup> MEDIUM can also be worn with your body type for different effect.