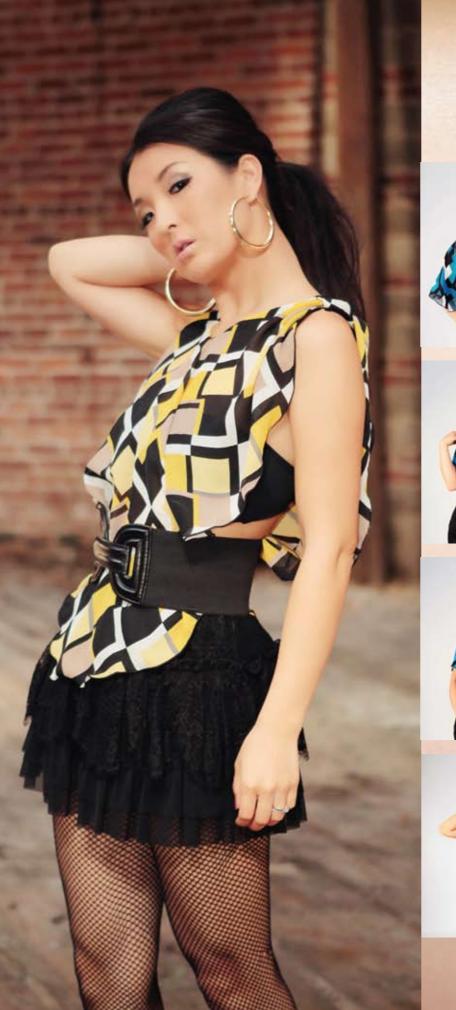

## 12 SIGNATURE WAYS

There are over 30 different ways to wear Pirose, and endless possibilities. For starters, here are 12 of our signature ways.

<sup>\*</sup> MEDIUM can also be worn with your body type for different effect.