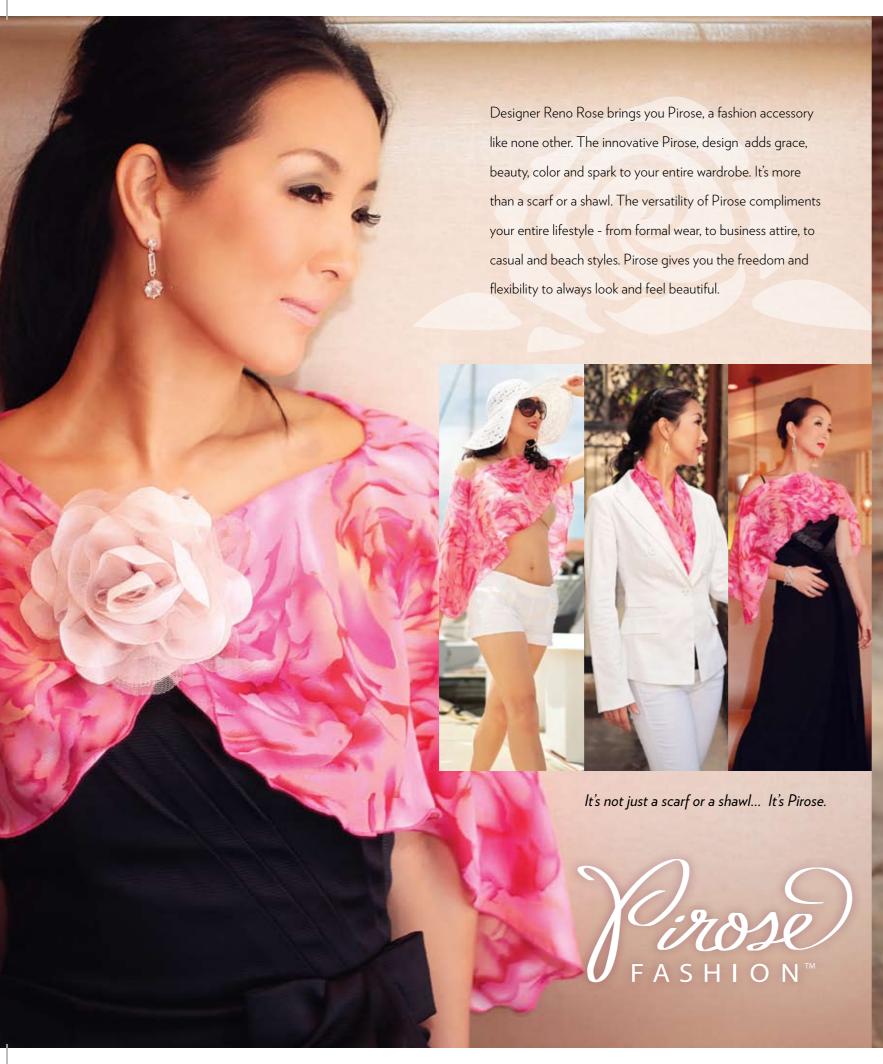

## 12 SIGNATURE WAYS

There are over 30 different ways to wear Pirose, and endless possibilities. For starters, here are 12 of our signature ways.

<sup>\*</sup> MEDIUM can also be worn with your body type for different effect.