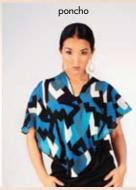

## 12 SIGNATURE WAYS

There are over 30 different ways to wear Pirose, and endless possibilities. For starters, here are 12 of our signature ways.

<sup>\*</sup> MEDIUM can also be worn with your body type for different effect.

\*\* All sizes can be worn with your body type to create different effect.

Pirose comes in three sizes: SHORT, MEDIUM, and LONG. Our sizing is unique because all sizes can be worn by everyone, as long as you know how to choose the right size for the right application.