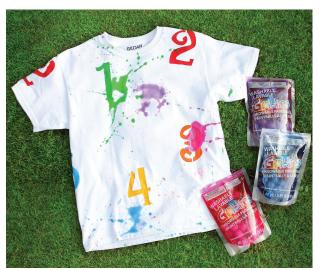

## **DESCRIPTION:**

Throwable Paintballs are paintballs that you throw by hand. They are painless like a water balloon and create a colorful splatter like a paintball. They pop on impact, leaving a colorful splatter. It is completely machine washable, and harmless on impact, the paint used is edible & non-toxic.

## **FEATURES:**

- Allergen Free.
- Ready to enjoy, just grab a handful of the paintballs and throw!
- Easily washes off clothing, furniture, etc.
- Non-Toxic, and edible.
- The outside casing is made from seaweed and other food ingredients.
- The paintballs are filled with a food based colorful goo. The goo clings to skin and targets, but easily rinses off with water.
- Available in multiple colors.
- Completely harmless.