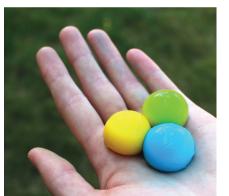

## **DESCRIPTION:**

Throwable Paintballs are paintballs that you throw by hand. They are painless like a water balloon and create a colorful splatter like a paintball. They pop on impact, leaving a colorful splatter. It is completely machine washable, and harmless on impact, the paint used is edible & non-toxic.

## **FEATURES:**

- Allergen Free.
- Ready to enjoy, just grab a handful of the paintballs and throw!
- Easily washes off clothing, furniture, etc.
- Non-Toxic, and edible.
- The outside casing is made from seaweed and other food ingredients.
- The paintballs are filled with a food based colorful goo. The goo clings to skin and targets, but easily rinses off with water.
- Available in multiple colors.
- Completely harmless.