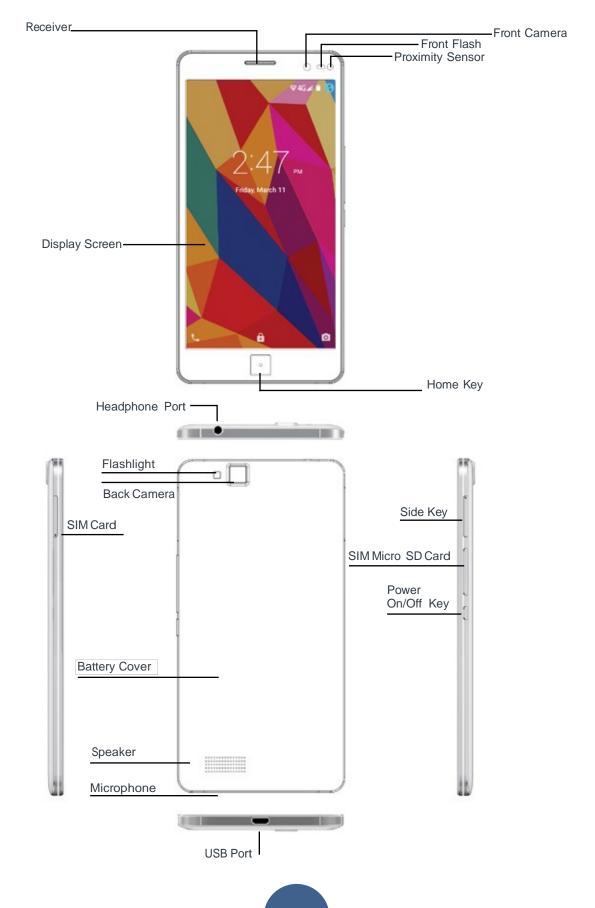

# **TECHNICAL SPECIFICATIONS**

**DISPLAY** 5.5" IPS 1280 X 720

**DIMENSIONS** 142.6x70.7x7.1mm

PLATFORM MT6735 1.3GHZ Octa Core

RAM/ROM 2G / 32G up to 32GB (MicroSD)

CAMERA 13M Rear & 5M Front VIDEO 1080p Full HD

**OPERATING SYSTEM** V5.1w/direct OTA updates

BATTERY 3000mA Quick Charge™ 2.0

**SIM** Dual SIM

**SPEED** EDGE/HSPA+/CAT4 NETWORKS 2G (Quad Band)

3G (Band 1/2/4/5) 4G LTE (FDD Band 2/4/5/17)

**Wi-Fi** 802.11 B/G/N