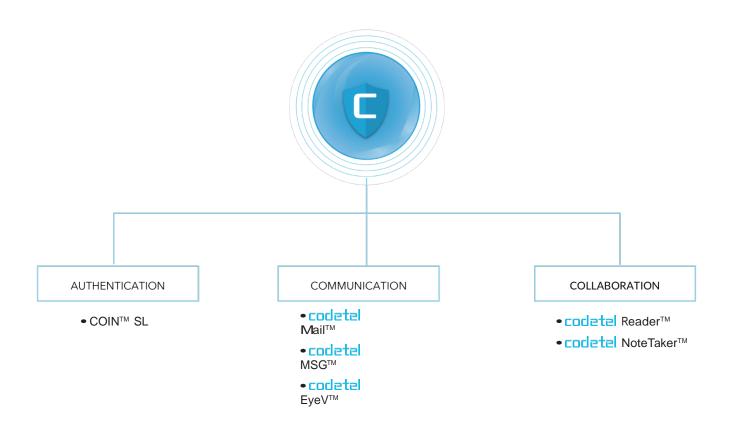

## SIM LOCK

COIN<sup>™</sup> SL locks down your phone when the SIM card is removed or when an unfamiliar one is reinserted, preventing invasion of personal information in the event of theft or loss.

#### codetel Mail™

A multi-platform, secured email application that uses advanced end-to-end encryption technology to protect users' emails and personal information in transit.

### codetel MSG™

A secure mobile messenger application that allows users to send and receives encrypted text messages through a secure VPN tunnel.

#### codetel EyeV™

A secure video calling and messaging mobile application that uses advanced encryption technology to safeguard the users' communications in transit.

## codetel Reader™

A complete folder and document management tool that enables the user to open, save, and encrypt documents and files. **codetel** Reader<sup>TM</sup> supports PDF, Word, Excel, PowerPoint, Zip, PNG, JPG, Text, RTF, and MP4 files. All encrypted stored files and folders are stored on a highly resilient cloud environment, which is accessible anywhere and anytime with a valid security key.

### codetel NoteTaker™

A notetaking application that provides users with a platform, which captures, transforms, and secures ideas with state-of-the-art handwriting recognition, keyboard correction, and voice recognition software.