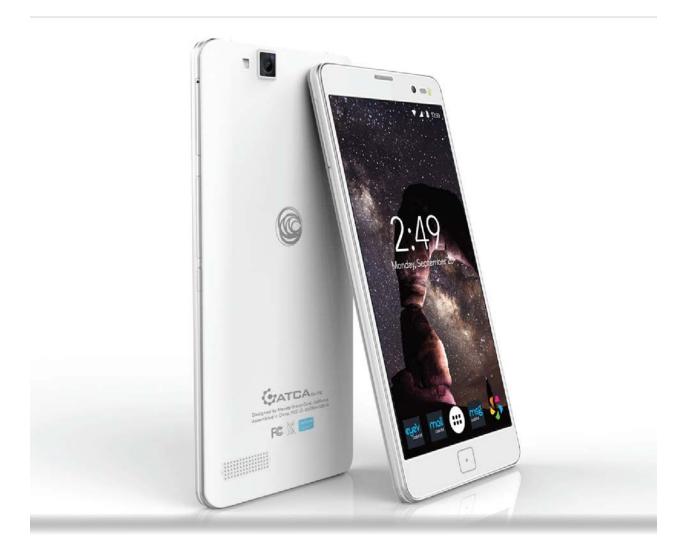

GATCA<sup>™</sup> Elite features a rounded edge, 5.5 inch display touch screen with breathtaking resolution and is built with a powerful 13 megapixel camera that allows users to take high quality pictures. GATCA<sup>™</sup> Elite encompasses MT6735 1.3GHZ Octa Core processor that delivers amazing gaming Experience, speedy application and web page loading.

### GATCA<sup>™</sup> Elite

The GATCA<sup>™</sup> Elite cyberphone brings together a cutting edge combination of biometric and encryption security features to the global wireless marketplace.