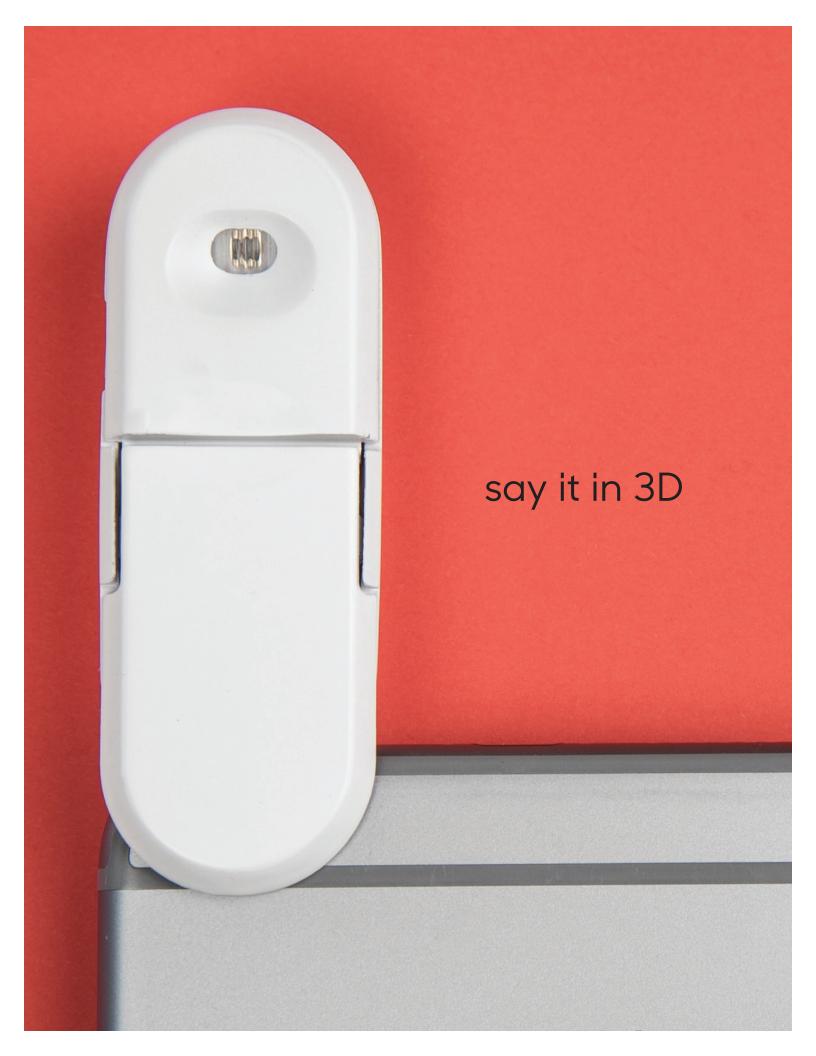

Bevel is the world's first mobile attachment capable of capturing Genuine 3D™ photographs on any smartphone or tablet.

Recharge your battery with a micro USB cord

SOFTWARE Comes with the FREE Bevel app

AUX CONNECTION Connects through the audio jack on your phone or tablet

CAPTURE Have your subject hold still for a few seconds