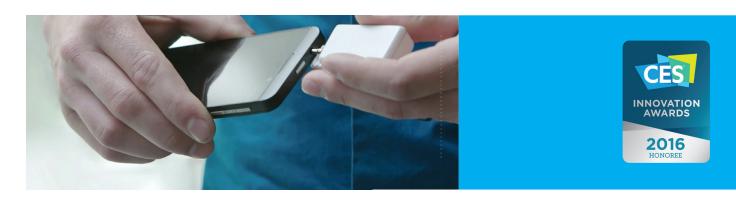

Recharge your battery with a micro USB cord

SOFTWARE Comes with the FREE Bevel app

AUX CONNECTION Connects through the audio jack on your phone or tablet

CAPTURE Have your subject hold still for a few seconds